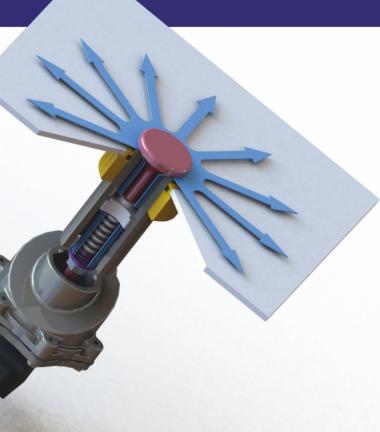

#### **WE GUARANTEE A CONSTANT FLOW OF BULK MATERIALS**

Pulse Nozzles Activates bulk material with a with coordinated. 360-degree bursts of compressed air/gas

## **POLSTAGE**

Problem with the flow of bulk materials in tanks, chutes, chute pipes or other sections of the transport line?

The pulse nozzle system guarantees 100% free flow and fully efficient operation of technological lines.